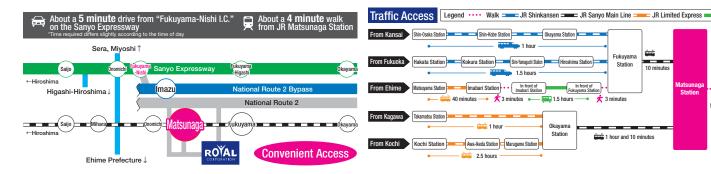

#### **ROYAL Driving School Fukuyama Branch**

4-15-31 Matsunaga-cho, Fukuyama-shi, Hiroshima-ken \*Detailed map and information also available on our website.

#### 00 20-177-6 ロイヤルドライビングスクール Search!

1 5 hour

Statio

Fukuyama

our and 10 minut

Expressway Bus

ROYAL

www.royal-corp.com/ds/hukuyama/