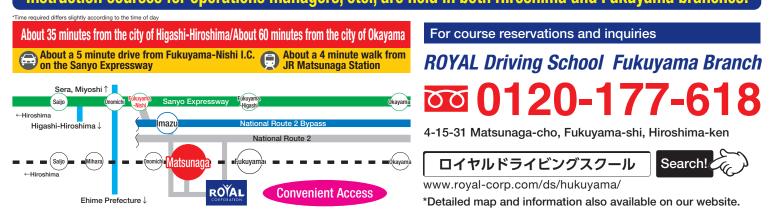

Conducted on Saturdays, Sundays and national holidays

Certified by the Ministry of Land, Infrastructure, Transport and Tourism Instruction courses for operations managers, etc., are held in both Hiroshima and Fukuyama branches!

#### For course reservations and inquiries

#### **ROYAL Driving School Fukuyama Branch**

4-15-31 Matsunaga-cho, Fukuyama-shi, Hiroshima-ken \*Detailed map and information also available on our website.

#### 00 20-177-6 ロイヤルドライビングスクール Search!

1 5 hour

Statio

Fukuyama

our and 10 minut

Expressway Bus

ROYAL

www.royal-corp.com/ds/hukuyama/